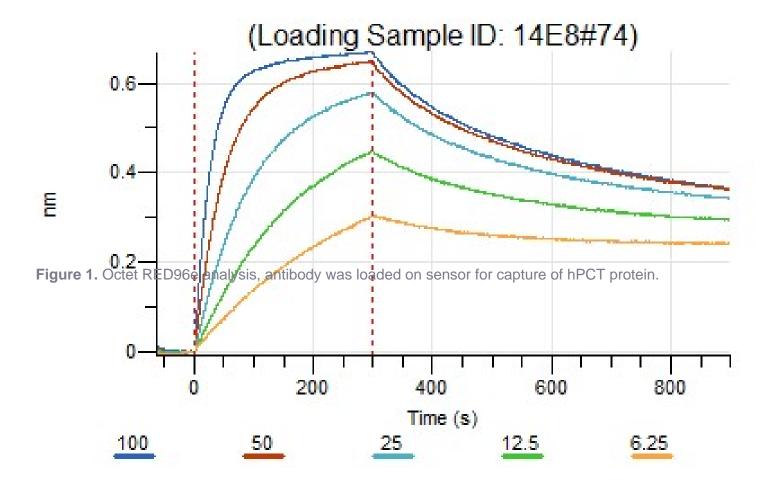

Uniprot ID: P01258

Clonality: Human monoclonal

Clone: 14E8

Class: hlgG1

Reactivity: human PCT

Dissociation constant 2.27 x 10<sup>-9</sup> M

 $(K_D)$ :

Application: ELISA, Octet binding

Kd: 2.27 x 10-9 M

Purification: Protein A affinity chromatography following

desalting.

Buffer: PBS pH 7.4

Shipping: Shipped with blue ice.

Storage: Store at +4 °C. Avoid multiple freeze-thaw

cycles.