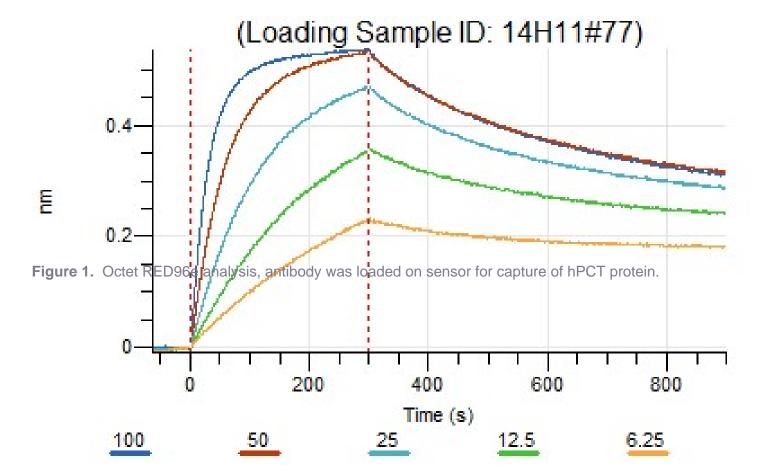

Clonality: Human monoclonal

Clone: 14H11

Class: hlgG1

Reactivity: human PCT

Dissociation constant 2.30 x 10<sup>-9</sup> M

(K<sub>D</sub>):

Application: ELISA, Octet binding

Kd: 2.30 x 10-9 M