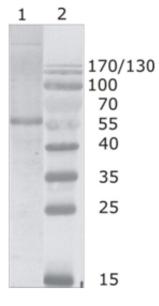

**Figure 1:** Western Blot testing of HIV-1 p24 antibody, clone N17. Line 1. HIV-1 Gag p17/24 (Han-2 subtype) Line 2. Protein size marker.