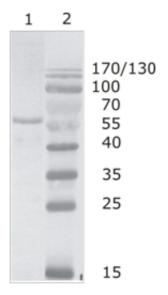

into aliquots prior usage. Avoid multiple freeze-

thaw cycles

**Figure 1.** Western Blot testing of HIV-1 Gag p17/24 using HIV-1 p24 antibody, clone N13. Line 1. Recombinant HIV-1 Gag p17/24 (Han-2 subtype) Line 2. Protein size marker.