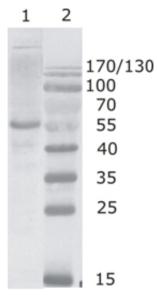

**Figure 1.** Western Blot testing using HIV-1 p24 antibody, clone 2N44. Line 1. Recombinant HIV-1 Gag p17/24 (Han-2 subtype) Line 2. Protein size marker.