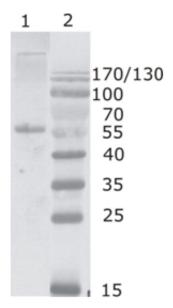

in ambient conditions

Storage: Store at -20...-70°C upon receipt. Divide antibody

into aliquots prior usage. Avoid multiple freeze-

thaw cycles

**Figure 1.** Western Blot testing of HIV-1 Gag p17/24 using HIV-1 p24 antibody, clone 2N 32. Line 1. Recombinant HIV-1 Gag p17/24 (Han-2 subtype) Line 2. Protein size marker.