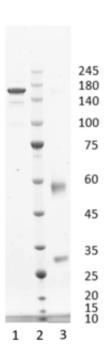

Buffer: PBS pH 7.4

QC: Simply Blue Safe stained SDS-PAGE, analytical

SEC, Octet binding

Shipping: Shipped with blue ice.

Storage: Store at +4 °C. Avoid multiple freeze-thaw

cycles.

**Figure 1.** Simply Blue Safe stained SDS-PAGE analysis of recombinant antibody to hGDF15, clone 7C7. 4-12% gel is used for analysis. Lane 1. Recombinant antibody to hGDF15, clone 7C7 (-DTT) Lane 2. Size marker Lane 3. Recombinant antibody to hGDF15, clone 7C7 (+DTT)