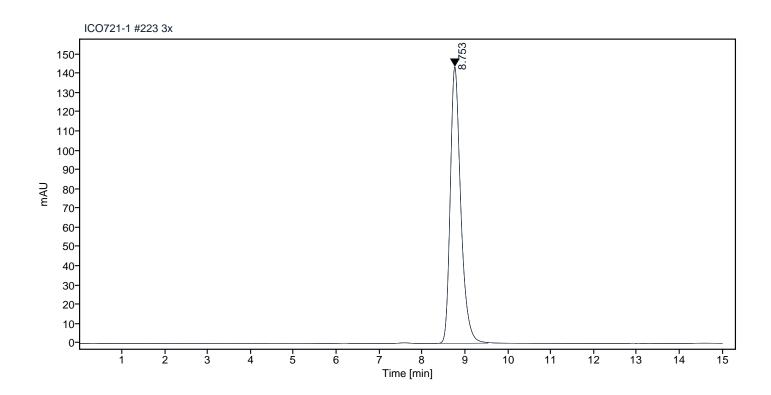

## Peak Table

RT Area Area % 8.753 2445.5 100.00

Figure 3. HPLC analytical SEC after 3 freeze-thaw cycles.

Figure 4. Octet RED96e analysis, antibody was loaded on sensor for capture of hGDF-15 protein.