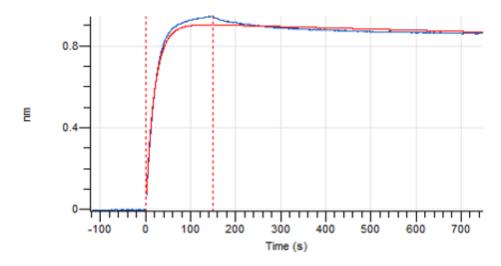

## Peak Table

RT Area Area % 8.753 2445.5 100.00

Figure 3. HPLC analytical SEC after 3 freeze-thaw cycles.

Figure 4. Octet RED96e analysis, antibody was loaded on sensor for capture of hGDF-15 protein.