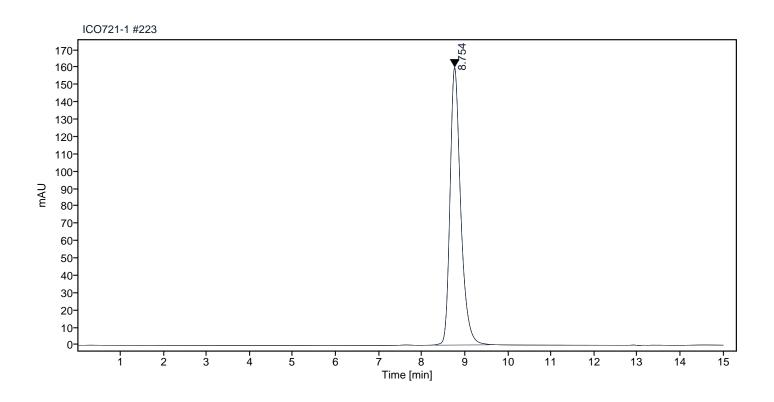

## Peak Table

RT Area Area % 8.754 2755.2 100.00

Figure 2. HPLC analytical SEC for final product.