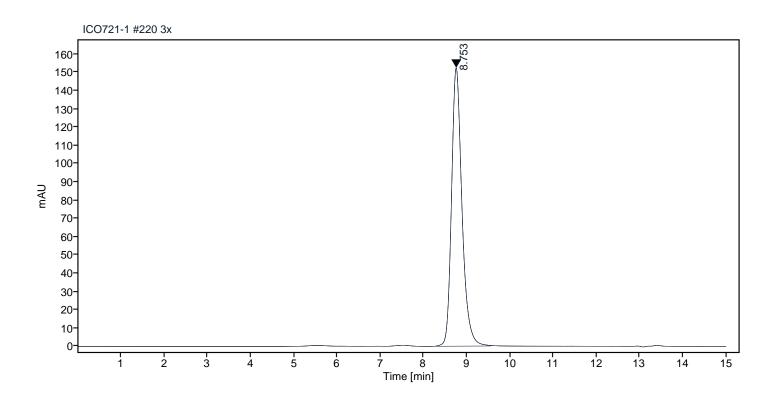

## Peak Table

| RT    | Area   | Area % |
|-------|--------|--------|
| 8.753 | 2555.8 | 100.00 |

Figure 3. HPLC analytical SEC after 3 freeze-thaw cycles.

Figure 4. Octet RED96e analysis, antibody was loaded on sensor for capture of hGDF-15 protein.