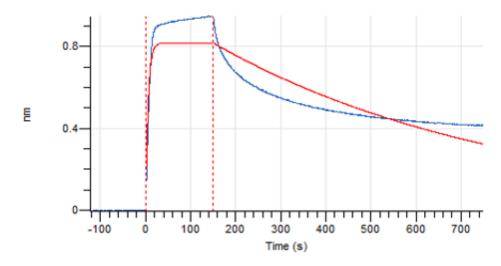

## Peak Table

| RT    | Area   | Area % |
|-------|--------|--------|
| 8.753 | 2555.8 | 100.00 |

Figure 3. HPLC analytical SEC after 3 freeze-thaw cycles.

Figure 4. Octet RED96e analysis, antibody was loaded on sensor for capture of hGDF-15 protein.