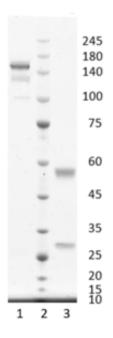

Buffer: PBS pH 7.4

Shipping: Shipped with blue ice.

Storage: Store at +4 °C. Avoid multiple freeze-thaw

cycles.

**Figure 1.** Simply Blue Safe stained SDS-PAGE analysis of recombinant antibody to hGDF15, clone 7B11. 4-12% gel is used for analysis. Lane 1. Recombinant antibody to hGDF15, clone 7B11 (-DTT) Lane 2. Size marker Lane 3. Recombinant antibody to hGDF15, clone 7B11 (+DTT)