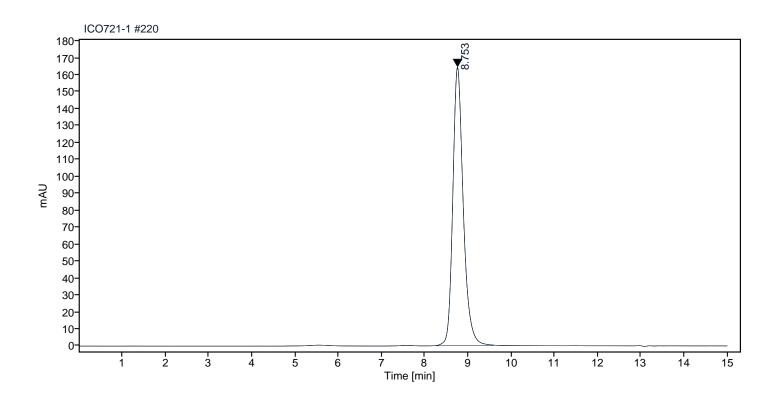

## Peak Table

| RT    | Area   | Area % |
|-------|--------|--------|
| 8.753 | 2777.4 | 100.00 |

Figure 2. HPLC analytical SEC for final product.